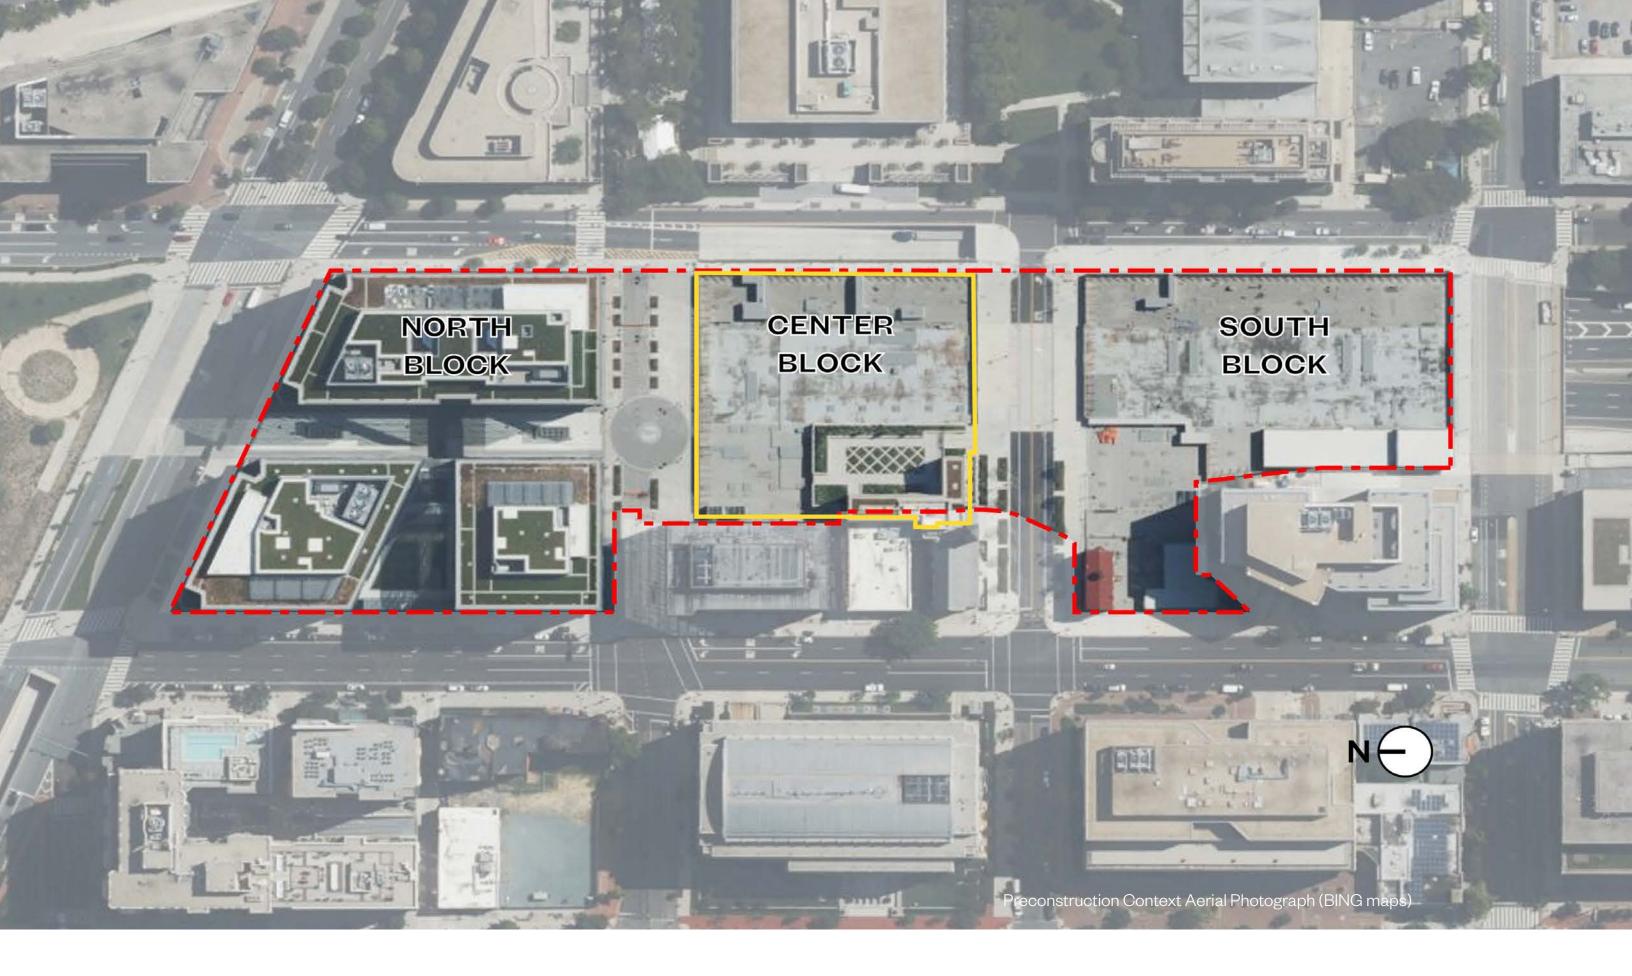

ting- Hotel Roof       |
| 11-17 | Landscape Elevation-Hotel Roof           |
| 11-18 | Landscape View - Hotel Roof              |
| 11-19 | Landscape View- Hotel Roof               |
| 11-20 | Landscape Approved Streetscape and Trees |
| 11-21 | Landscape Approved Planter               |
|       |                                          |

# **12 Civil Drawings**

| 12-01 | Existing Site and Utility Plan            |
|-------|-------------------------------------------|
| 12-02 | Civil Site Layout Plan                    |
| 12-03 | Site Circulation Plan                     |
| 12-04 | Site Grading Plan                         |
| 12-05 | Soil Erosion and Sediment Control Details |

1-0: Context & Development Data



Excerpt From Approved PUD (08-34)





# **Illustrative Site Plan**











CONTEXT IMAGE 1: FROM SE CORNER OF 2ND AND F LOOKING NORTHWEST

CONTEXT IMAGE 2: FROM G STREET LOOKING WEST

CONTEXT IMAGE 3: FROM NORTH BLOCK LOOKING SOUTH



CONTEXT IMAGE 4: FROM HOLY ROSARY COURTYARD LOOKING NORTH



CONTEXT IMAGE KEY





CONTEXT IMAGE 5: FROM SE CORNER OF 2ND AND FLOOKING NORTHWEST

CONTEXT IMAGE 6: FROM F STREET LOOKING WEST



CONTEXT IMAGE 7: FROM SW CORNER OF 3RD AND F LOOKING NORTHEAST



CONTEXT IMAGE KEY



- CAPITOL CROSSING PARKING ENTRANCE
- CAPITOL CROSSING LOADING ENTRANCE
- METRO STOP
- **B**US STOP
- BIKESHARE STOP