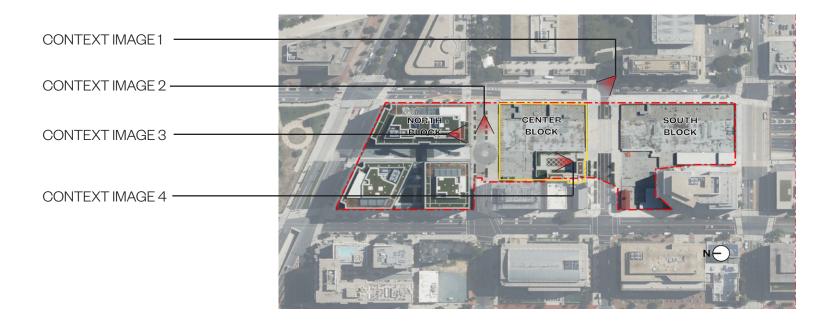

# **Illustrative Site Plan**

CONTEXT IMAGE 1: FROM SE CORNER OF 2ND AND F LOOKING NORTHWEST

CONTEXT IMAGE 2: FROM G STREET LOOKING WEST

CONTEXT IMAGE 3: FROM NORTH BLOCK LOOKING SOUTH

CONTEXT IMAGE 4: FROM HOLY ROSARY COURTYARD LOOKING NORTH

CONTEXT IMAGE KEY

CONTEXT IMAGE 5: FROM SE CORNER OF 2ND AND FLOOKING NORTHWEST

CONTEXT IMAGE 6: FROM F STREET LOOKING WEST

CONTEXT IMAGE 7: FROM SW CORNER OF 3RD AND F LOOKING NORTHEAST

CONTEXT IMAGE KEY

- CAPITOL CROSSING PARKING ENTRANCE
- CAPITOL CROSSING LOADING ENTRANCE
- METRO STOP
- **B**US STOP
- BIKESHARE STOP