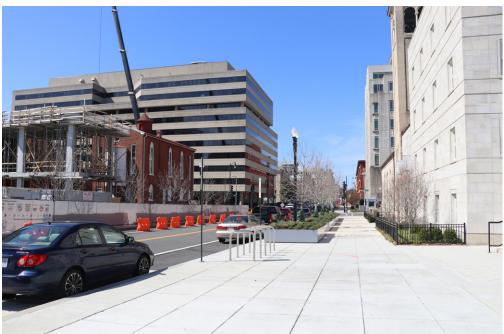

CONTEXT IMAGE KEY

CONTEXT IMAGE 5: FROM SE CORNER OF 2ND AND FLOOKING NORTHWEST

CONTEXT IMAGE 6: FROM F STREET LOOKING WEST

CONTEXT IMAGE 7: FROM SW CORNER OF 3RD AND F LOOKING NORTHEAST

CONTEXT IMAGE KEY