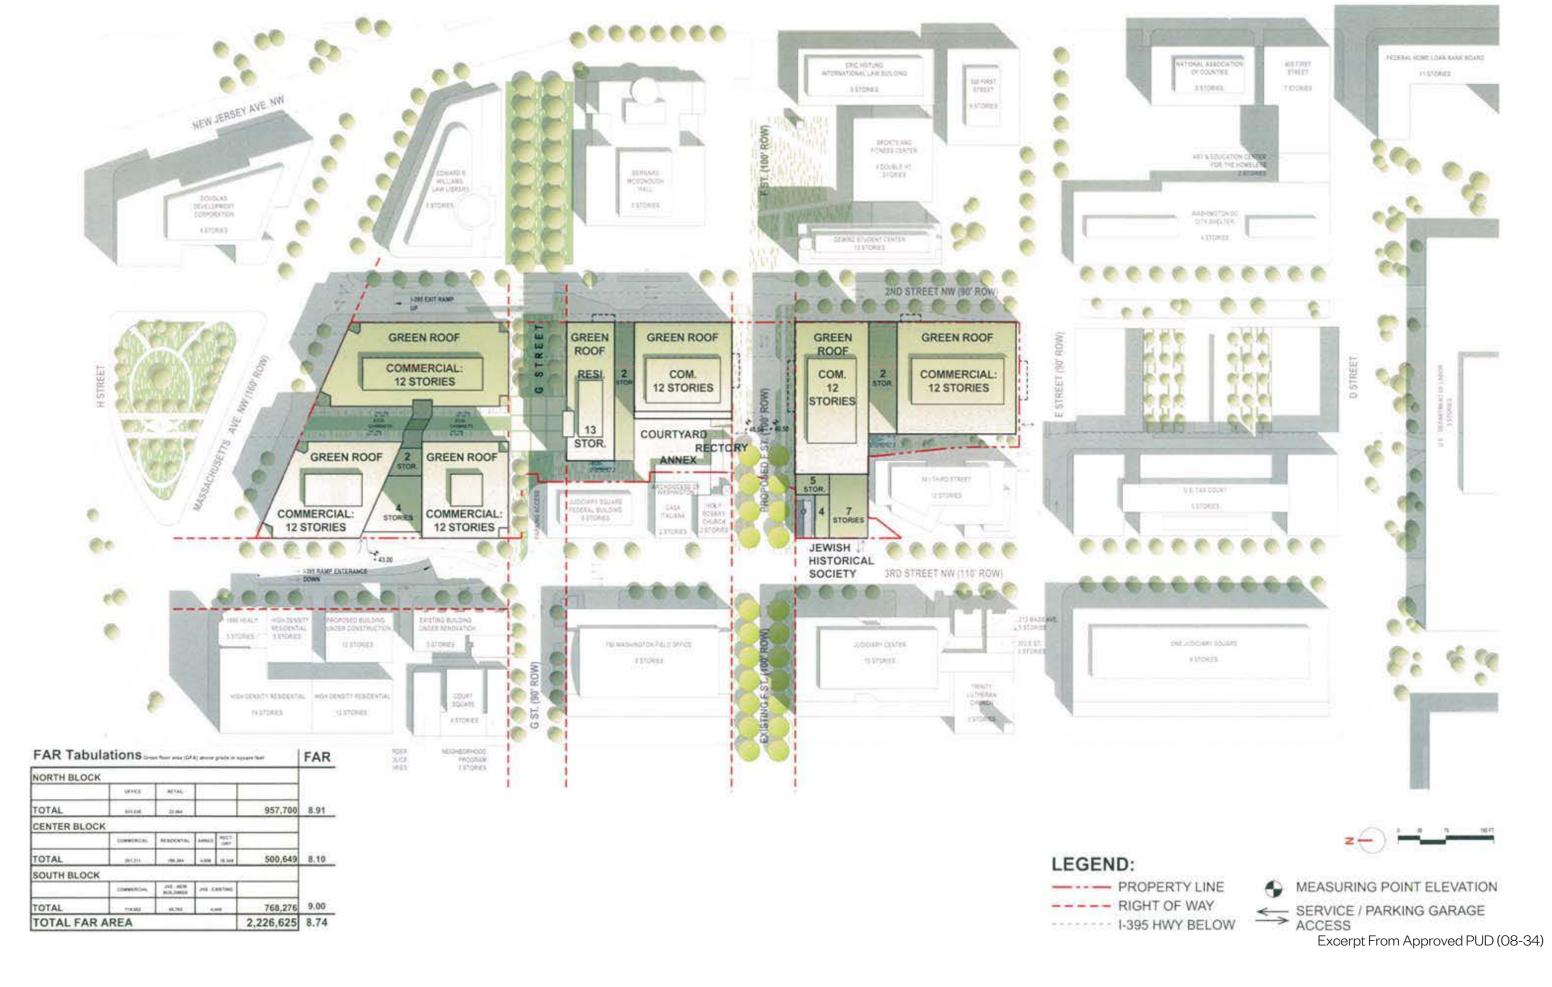

|
| 11-16 | Materials and Planting- Hotel Roof       |
| 11-17 | Landscape Elevation-Hotel Roof           |
| 11-18 | Landscape View - Hotel Roof              |
| 11-19 | Landscape View- Hotel Roof               |
| 11-20 | Landscape Approved Streetscape and Trees |
| 11-21 | Landscape Approved Planter               |
|       |                                          |

# **12 Civil Drawings**

| 12-01 | Existing Site and Utility Plan            |
|-------|-------------------------------------------|
| 12-02 | Civil Site Layout Plan                    |
| 12-03 | Site Circulation Plan                     |
| 12-04 | Site Grading Plan                         |
| 12-05 | Soil Erosion and Sediment Control Details |

1-0: Context & Development Data



Excerpt From Approved PUD (08-34)





# **Illustrative Site Plan**











CONTEXT IMAGE 1: FROM SE CORNER OF 2ND AND F LOOKING NORTHWEST

CONTEXT IMAGE 2: FROM G STREET LOOKING WEST

CONTEXT IMAGE 3: FROM NORTH BLOCK LOOKING SOUTH



CONTEXT IMAGE 4: FROM HOLY ROSARY COURTYARD LOOKING NORTH



CONTEXT IMAGE KEY





CONTEXT IMAGE 5: FROM SE CORNER OF 2ND AND FLOOKING NORTHWEST

CONTEXT IMAGE 6: FROM F STREET LOOKING WEST



CONTEXT IMAGE 7: FROM SW CORNER OF 3RD AND F LOOKING NORTHEAST



CONTEXT IMAGE KEY



- CAPITOL CROSSING PARKING ENTRANCE
- CAPITOL CROSSING LOADING ENTRANCE
- METRO STOP
- **B**US STOP
- BIKESHARE STOP