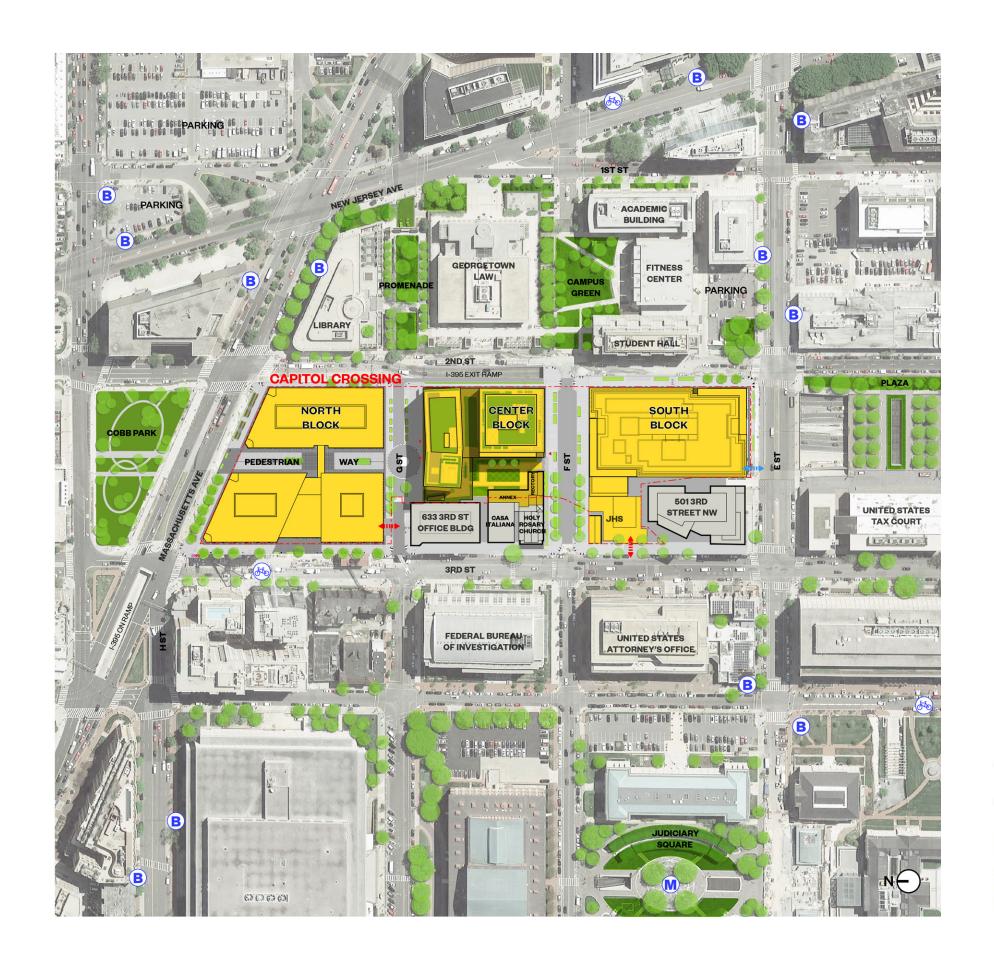

- CAPITOL CROSSING PARKING ENTRANCE
- CAPITOL CROSSING LOADING ENTRANCE
- METRO STOP
- **B**US STOP
- BIKESHARE STOP