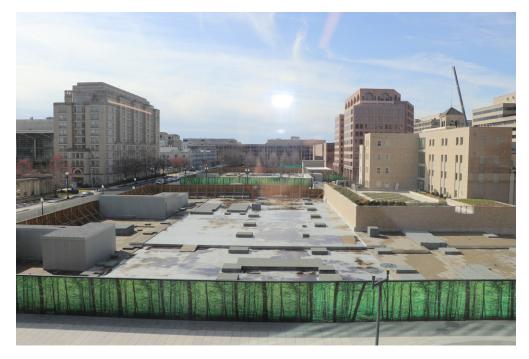

# **Illustrative Site Plan**

CONTEXT IMAGE 1: FROM SE CORNER OF 2ND AND F LOOKING NORTHWEST

CONTEXT IMAGE 2: FROM G STREET LOOKING WEST

CONTEXT IMAGE 3: FROM NORTH BLOCK LOOKING SOUTH

CONTEXT IMAGE 4: FROM HOLY ROSARY COURTYARD LOOKING NORTH