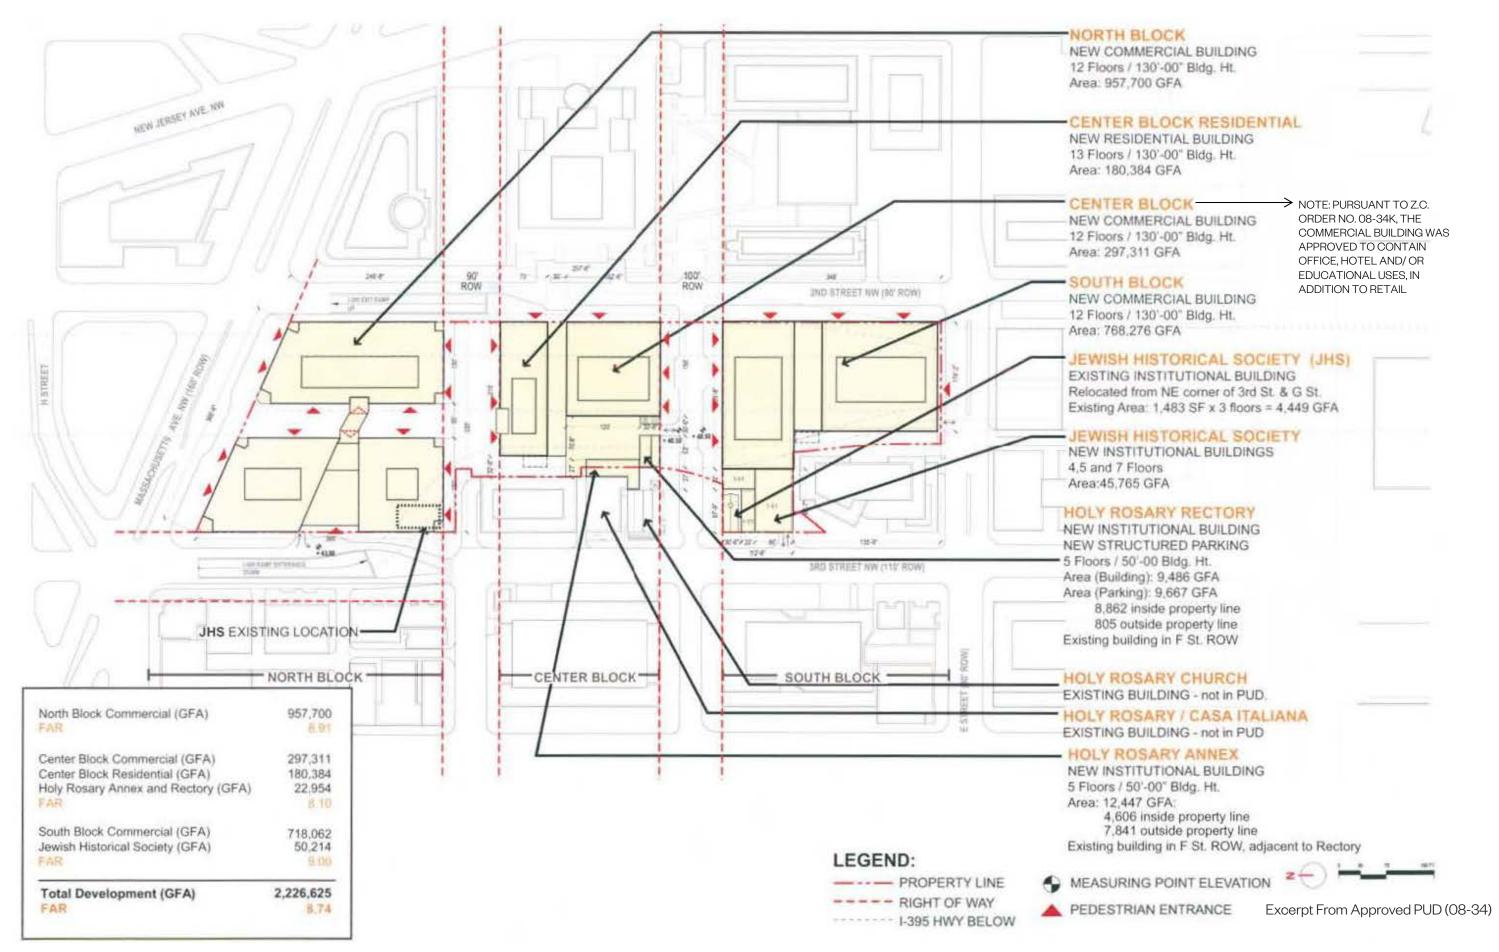

anting- Hotel Roof       |
| 11-17 | Landscape Elevation-Hotel Roof           |
| 11-18 | Landscape View - Hotel Roof              |
| 11-19 | Landscape View- Hotel Roof               |
| 11-20 | Landscape Approved Streetscape and Trees |
| 11-21 | Landscape Approved Planter               |
|       |                                          |

# **12 Civil Drawings**

| 12-01 | Existing Site and Utility Plan            |
|-------|-------------------------------------------|
| 12-02 | Civil Site Layout Plan                    |
| 12-03 | Site Circulation Plan                     |
| 12-04 | Site Grading Plan                         |
| 12-05 | Soil Erosion and Sediment Control Details |

1-0: Context & Development Data



Excerpt From Approved PUD (08-34)





# **Illustrative Site Plan**











CONTEXT IMAGE 1: FROM SE CORNER OF 2ND AND F LOOKING NORTHWEST

CONTEXT IMAGE 2: FROM G STREET LOOKING WEST

CONTEXT IMAGE 3: FROM NORTH BLOCK LOOKING SOUTH



CONTEXT IMAGE 4: FROM HOLY ROSARY COURTYARD LOOKING NORTH



CONTEXT IMAGE KEY





CONTEXT IMAGE 5: FROM SE CORNER OF 2ND AND FLOOKING NORTHWEST

CONTEXT IMAGE 6: FROM F STREET LOOKING WEST



CONTEXT IMAGE 7: FROM SW CORNER OF 3RD AND F LOOKING NORTHEAST



CONTEXT IMAGE KEY



- CAPITOL CROSSING PARKING ENTRANCE
- CAPITOL CROSSING LOADING ENTRANCE
- METRO STOP
- **B**US STOP
- BIKESHARE STOP