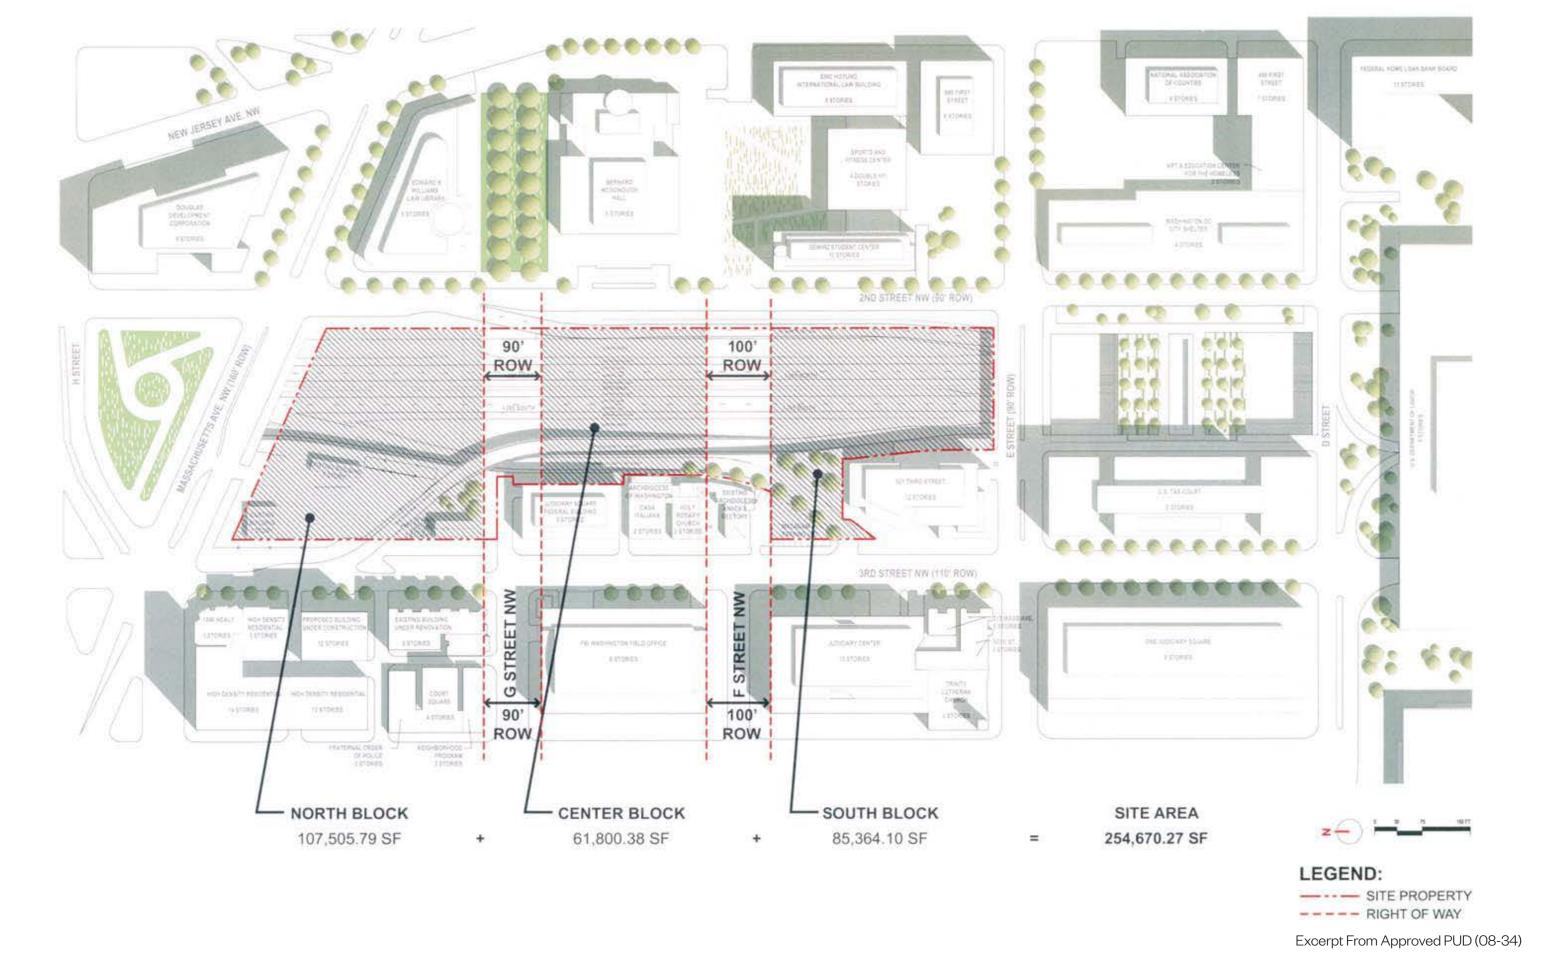

|
| 11-16 | Materials and Planting- Hotel Roof       |
| 11-17 | Landscape Elevation-Hotel Roof           |
| 11-18 | Landscape View - Hotel Roof              |
| 11-19 | Landscape View- Hotel Roof               |
| 11-20 | Landscape Approved Streetscape and Trees |
| 11-21 | Landscape Approved Planter               |
|       |                                          |

# **12 Civil Drawings**

| 12-01 | Existing Site and Utility Plan            |
|-------|-------------------------------------------|
| 12-02 | Civil Site Layout Plan                    |
| 12-03 | Site Circulation Plan                     |
| 12-04 | Site Grading Plan                         |
| 12-05 | Soil Erosion and Sediment Control Details |

1-0: Context & Development Data



Excerpt From Approved PUD (08-34)





# **Illustrative Site Plan**











CONTEXT IMAGE 1: FROM SE CORNER OF 2ND AND F LOOKING NORTHWEST

CONTEXT IMAGE 2: FROM G STREET LOOKING WEST

CONTEXT IMAGE 3: FROM NORTH BLOCK LOOKING SOUTH



CONTEXT IMAGE 4: FROM HOLY ROSARY COURTYARD LOOKING NORTH



CONTEXT IMAGE KEY





CONTEXT IMAGE 5: FROM SE CORNER OF 2ND AND FLOOKING NORTHWEST

CONTEXT IMAGE 6: FROM F STREET LOOKING WEST



CONTEXT IMAGE 7: FROM SW CORNER OF 3RD AND F LOOKING NORTHEAST



CONTEXT IMAGE KEY



- CAPITOL CROSSING PARKING ENTRANCE
- CAPITOL CROSSING LOADING ENTRANCE
- METRO STOP
- **B**US STOP
- BIKESHARE STOP